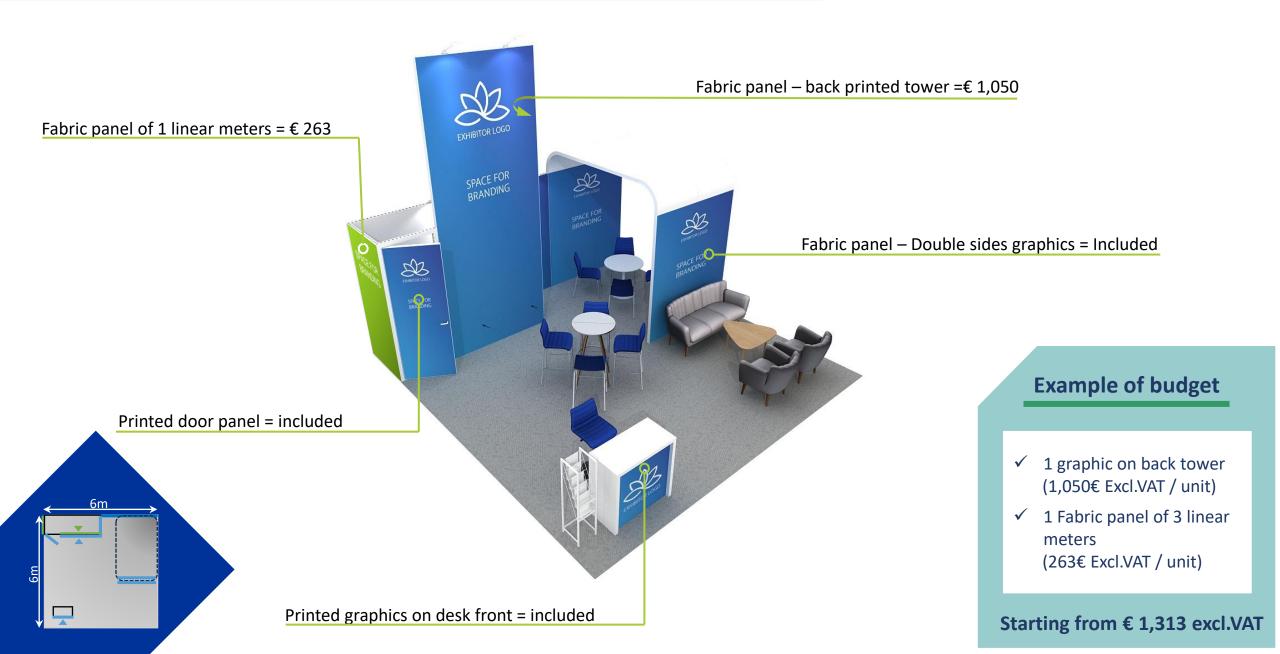

#### **OPTION – FABRICS GRAPHICS**

€ 263 Per linear meter

- Printed direct to panels overlaying the poles as per the visual (each panel is roughly 1m wide)
- Attached directly to the framework on the booth using a clip system
- ✓ Hairline joins between each panel
- Best solution if you need to cover 1 panel by 1 panel
- ✓ Grabbing attention quickly
- ✓ Not usable for TV wall mounting or shelving\*

#### **STUDY CASE WITH OPTION – FABRIC PANEL EXAMPLE**