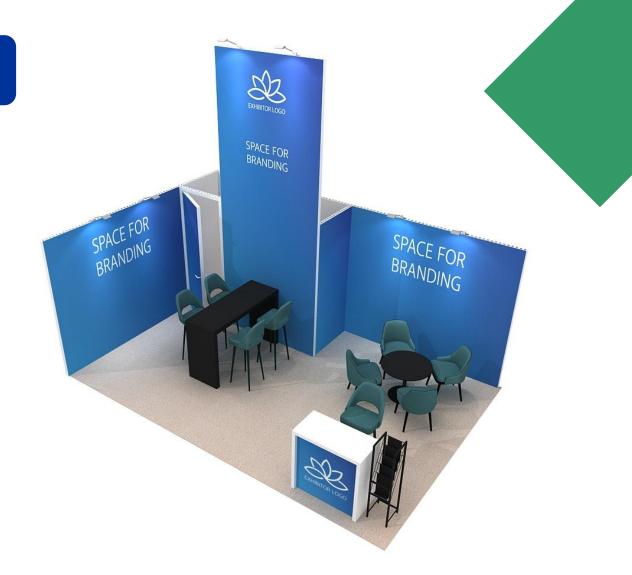

#### **OPTION TO STAND OUT WITHIN THIS EQUIPMENT**

#### **OPTION – FABRICS GRAPHICS**

€ 263 Per linear meter

- Printed direct to panels overlaying the poles as per the visual (each panel is roughly 1m wide)
- Attached directly to the framework on the booth using a clip system
- ✓ Hairline joins between each panel
- Best solution if you need to cover 1 panel by 1 panel
- ✓ Grabbing attention quickly
- ✓ Not usable for TV wall mounting or shelving\*