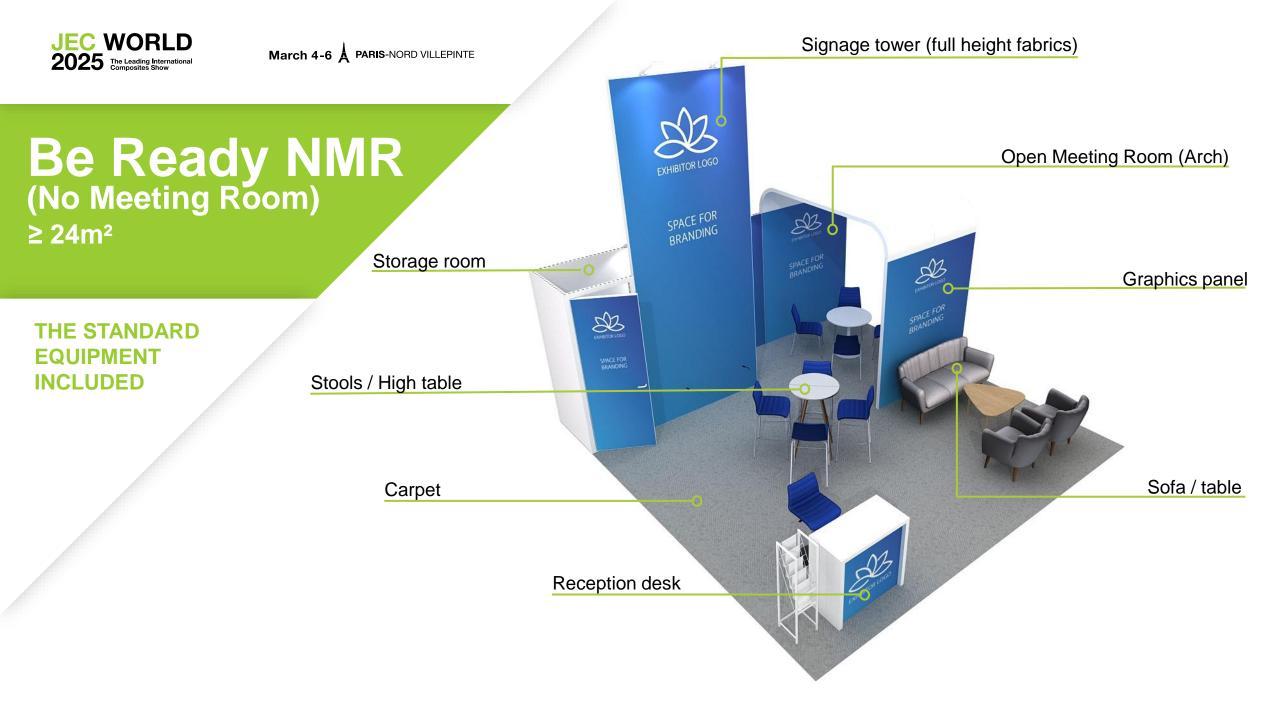

JEC WORLD 2025 The Leading International Composites Show

March 4-6 A PARIS-NORD VILLEPINTE

## HOW TO CUSTOMIZE YOUR BE READY NMR BOOTH !

PUSHINGHTS

**IPRIMER VOTRE BADGE** 

To **PROMOTE** your products or services, we recommend to **STRENGHTEN** your **VISIBILITY** on your booth with graphics options adapted to your **BE READY NMR** equipped booth



March 4-6 A PARIS-NORD VILLEPINTE





**Customization** is a key strategy for **brand visibility** and memorability





CHIDITOLS







**Equipped Booths** 

2024 edition figures

2

JEC

WORLD

WELCOME BIENVENUE



#### **OPTION TO STAND OUT WITHIN THIS EQUIPMENT**

#### **OPTION – FABRICS GRAPHICS**

€ 263 Per linear meter

- Printed direct to panels overlaying the poles as per the visual (each panel is roughly 1m wide)
- Attached directly to the framework on the booth using a clip system
- ✓ Hairline joins between each panel
- Best solution if you need to cover 1 panel by 1 panel
- ✓ Grabbing attention quickly
- ✓ Not usable for TV wall mounting or shelving\*



\*Please contact Customer Care team to discuss solutions

#### **STUDY CASE WITH OPTION – FABRIC PANEL EXAMPLE**





### **EXAMPLES OF REALIZATIONS**



# How to order graphics?

Do not hesitate to ask them for help, in particular to strengthen your visibility in the exhibition, highlight your branding and decline your communication thro